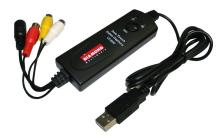

#### **Diamond VC500 Video Capture Device:**

This device is connected to a media lab computer. You can connect video cameras to this device and it will upload the file so you can burn it to a DVD.