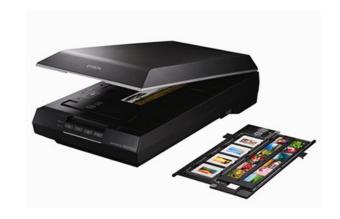

#### **Epson Perfection V600 scanner:**

Can scan photos, slides and negatives and turn them into digital images. You can also scan a typed document and convert it into an editable document file.