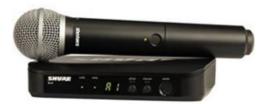

#### **Shure handheld wireless Microphone:**

Can be connected to meeting room sound system or to a camcorder.

\*\*Available to check out for internal library use only.