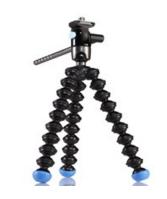

#### **GorillaPod Video Tripod:**

Can be used with a digital or video camera. Has flexible, wrappable legs and powerful magnetic feet.

\*\*Available to check out for internal library use only