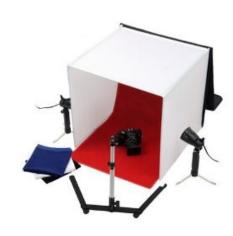

#### Photo Box 24"x24":

Can be used to soften and reflect light while taking pictures of smaller objects. Comes with backdrops in red, blue, white and black.

\*\*Available to check out for internal library use only