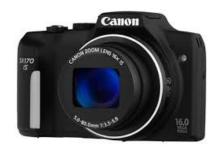

#### **Canon PowerShot SX170:**

Digital camera with 8gb SD card.

\*\*Available to check out for internal library use only.