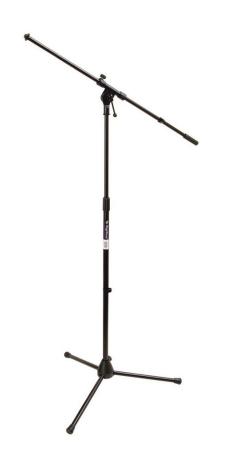

# **Boom Microphone Stand:**

Holds microphones at adjustable angles.

\*\*Available to check out for internal library use only.