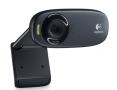

#### **Logitech HD Webcam C310:**

Connected to one of the media lab computers. You can use it to create podcasts.