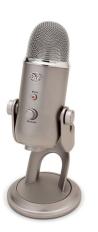

## Yeti USB Microphone:

Connected to a media lab computer. It can be used for voiceovers when editing movies or for better sound with the webcam.