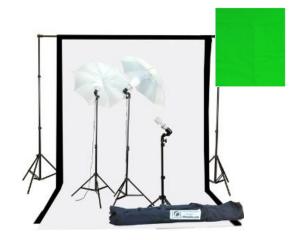

# **Backdrop and Lighting Kit 6'x9':**

Can be used for videos and still shots. Comes with backdrops of black, white and green.

\*\*Available to check out for internal library use only.