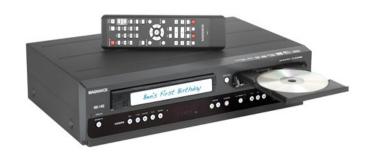

### Magnavox VHS/DVD Recorder:

Can convert VHS and VHS-C tapes to DVD. You can also connect a camcorder and record straight to DVD.